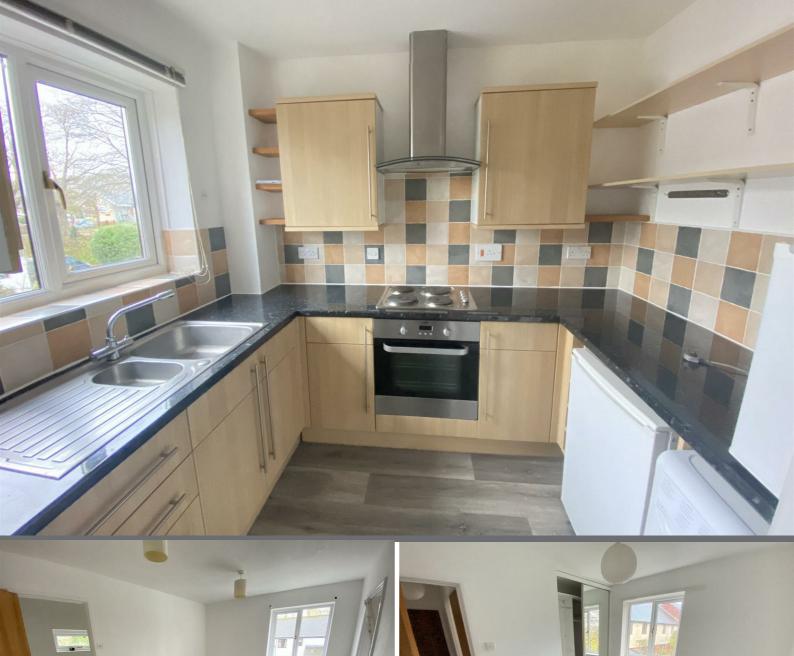

#### FIRST FLOOR

UPPER HALL: Recessed storage area with coat hanging space.

LOUNGE DINER: Window to the front elevation. Economy 7 night storage heater and doorway to the:-KITCHEN: Fitted with a range of floor/wall cupboards, drawers, rolled edge work surfaces and inset stainless steel sink with mixer tap. Built in electric cooker and hob with extractor hood over. Space for fridge/freezer and plumbing for a washing machine. Partly tiled walls and window to the front.