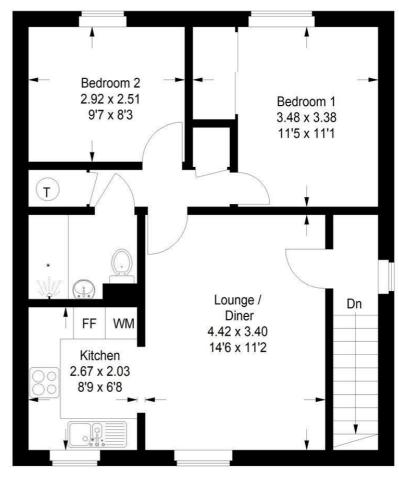

## **ACCOMMODATION**

GROUND FLOOR:

ENTRANCE HALL: Staircase to the first floor. Window to the side.

#### FIRST FLOOR

UPPER HALL: Recessed storage area with coat hanging space.

LOUNGE DINER: Window to the front elevation. Economy 7 night storage heater and doorway to the:-KITCHEN: Fitted with a range of floor/wall cupboards, drawers, rolled edge work surfaces and inset stainless steel sink with mixer tap. Built in electric cooker and hob with extractor hood over. Space for fridge/freezer and plumbing for a washing machine. Partly tiled walls and window to the front.

INNER HALL: Built-in airing cupboard housing the hot water cylinder and slatted shelving. Further built in cupboard. Doors lead off to:-

BEDROOM 1: Economy 7 night storage heater, window to the rear and built in double wardrobe with mirrored sliding door access.

BEDROOM 2: Electric panel heater, window to the rear. BATHROOM/W.C: Fitted with a pastel coloured suite consisting of a panelled bath with Mira electric shower over, wash hand basin and w.c. Partly tiled walls, extractor fan and wall mounted heater. Striplight/shaver socket.

**Ground Floor** 

**First Floor** 

Illustration for identification purposes only, measurements are approximate, not to scale. FloorplansUsketch.com © 2021 (ID 816290)

The Granary, Coronation Road, Totnes, Devon, TQ9 5GN 01803 866130 rentals.totnes@stags.co.uk