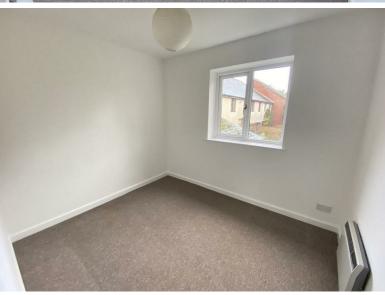

INNER HALL: Built-in airing cupboard housing the hot water cylinder and slatted shelving. Further built in cupboard. Doors lead off to:-

BEDROOM 1: Economy 7 night storage heater, window to the rear and built in double wardrobe with mirrored sliding door access.

BEDROOM 2: Electric panel heater, window to the rear. BATHROOM/W.C: Fitted with a pastel coloured suite consisting of a panelled bath with Mira electric shower over, wash hand basin and w.c. Partly tiled walls, extractor fan and wall mounted heater. Striplight/shaver socket.