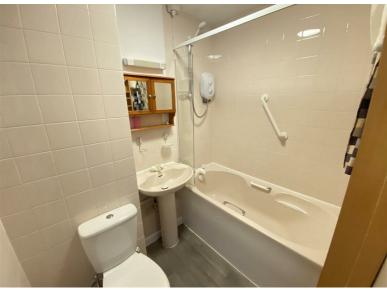

BEDROOM 2: Electric panel heater, window to the rear. BATHROOM/W.C: Fitted with a pastel coloured suite consisting of a panelled bath with Mira electric shower over, wash hand basin and w.c. Partly tiled walls, extractor fan and wall mounted heater. Striplight/shaver socket.